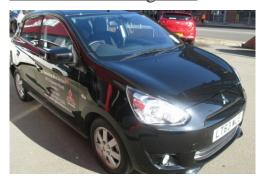

## Mitsubishi Mirage 1.2

## Listing details

Ref: RF145553

Title: Mitsubishi Mirage 1.2

Condition: Used

Manufacture Year: 2013

Price: 10,495

Body: Hatchback

Transmission: Automatic

Mileage: 1550 ft

Fuel: Petrol

Further Details: BLACK, Front and rear parking sensors, 14" alloy

wheels, USB connection, Electric front windows, Electric windows with drivers 'one touch' open, Electric rear windows, Stereo radio/CD player and MP3 facility, Climate control air conditioning, Electric power steering, Tilt adjustable steering wheel, Active stability and traction control, Auxiliary input socket, Keyless entry, Remote keyless entry, Electric operated/heated door mirrors, Engine immobiliser, Driver's seat height adjustment. 5 seats,