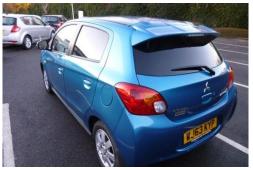

## Listing details

| Ref:              | RF176283                                        |
|-------------------|-------------------------------------------------|
| Title:            | Mitsubishi Mirage 1.2                           |
| Condition:        | Used                                            |
| Manufacture Year: | 2013                                            |
| Price:            | 10,495                                          |
| Body:             | Hatchback                                       |
| Transmission:     | Automatic                                       |
| Mileage:          | 3000 ft                                         |
| Fuel:             | Petrol                                          |
| Further Details:  | BLUE, Front and rear parking sensors, 14" alloy |

wheels, USB connection, Electric front windows, Electric windows with drivers 'one touch' open, Electric rear windows, Stereo radio/CD player and MP3 facility, Climate control air conditioning, Electric power steering, Tilt adjustable steering wheel, Active stability and traction control, Auxiliary input socket, Keyless entry, Remote keyless entry, Electric operated/heated door mirrors, Engine immobiliser, Driver's seat height adjustment, Air conditioning. 5 seats, £10,495 p/x welcome