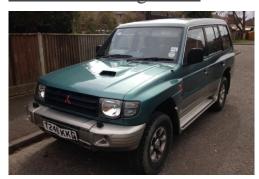

## Mitsubishi Shogun 2.8

## Listing details

Ref: RF214403

Title: Mitsubishi Shogun 2.8

Condition: Used

Manufacture Year: 1999

Price: 1,675

Body: SUV

Transmission: Manual

Mileage: 121000 ft

Fuel: Diesel

Further Details: GREEN, Electric sliding sunroof, Cruise control,

Alloy wheels, Electric front/rear windows with anti-trap, Central door locking, Tailgate lock combined with central locking, Tilt adjustable steering column, Radio cassette, Electric heated + adjustable door mirrors, Immobiliser. manual 5 speed, lots of history and bills, good condition for year, no texts please, £1,675 ono.