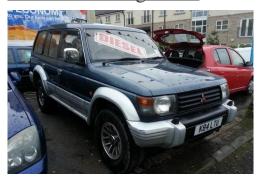

## Mitsubishi Shogun 2.5

## Listing details

Ref: RF121114

Title: Mitsubishi Shogun 2.5

Condition: Used

Manufacture Year: 1993

Price: 1,790

Body: SUV

Transmission: Manual

Mileage: 97000 ft

Fuel: Diesel

Further Details: BLUE, 5 speed box, with no runner boards hence

higher ground clearance,tow bar and electrics ,New clutch and exhaust fitted, Next MOT due 13/02/2015, Service history, Alloy wheels, Electric windows, Electric door mirrors, Central locking, Power steering, Sunroof, Rear heater blower, Tow Bar.. very smart LWB 4x4 New clutch ,Exhaust,brake pipes.etc any trial.., See other Bargains on our web site