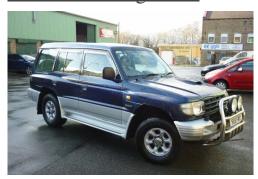

Ref: RF592711

Title: Mitsubishi Shogun 2.8

Condition: Used

Manufacture Year: 1997

Price: 1,980

Body: SUV

Transmission: Manual

Mileage: 112000 ft

Fuel: Diesel

Further Details: BLUE, FULL SERVICE HISTORY, PREVIOUS

MOT'S, OWNERS MANUALS, 7 SEATER LOOKS AND DRIVES SUPERB ANY TRIAL POSSIBLE