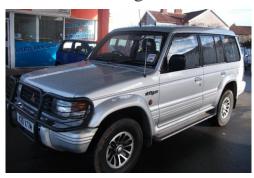

## Mitsubishi Shogun 2.5

Ref: RF188869

Title: Mitsubishi Shogun 2.5

Condition: Used

Manufacture Year: 1992

Price: 1,999

Body: SUV

Transmission: Manual

Mileage: 115500 ft

Fuel: Diesel

Further Details: , Good bodywork, Black Cloth interior - Good

Condition, Tyre condition Good, Four wheel-drive, 7 seats, £1,999