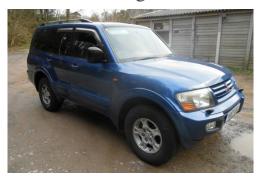

## Mitsubishi Shogun 3.5

## Listing details

Ref: RF162014

Title: Mitsubishi Shogun 3.5

Condition: Used

Manufacture Year: 2001

Price: 2,000

Body: SUV

Transmission: Automatic

Mileage: 142907 ft

Fuel: Petrol

Further Details: Black Full leather interior - Good Condition, Tyre

condition Good, Four wheel-drive, Standard Features - Full leather upholstery, Automatic air conditioning, Cruise control, Heated front seats, 5 spoke alloy wheels, Electric front windows/one touch facility, Electric rear windows, Drivers electric 4 way seat, Central door locking and tailgate, Tilt adjustable steering wheel, Radio/Cassette Player, Black roof rails, Alarm, Keyless entry, Electric heated + adjustable door mirrors, Engine immobiliser, Driver's seat dual height adjustment