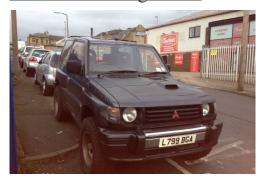

## Mitsubishi Shogun 2.8

Ref: RF644071

Title: Mitsubishi Shogun 2.8

Condition: Used

Manufacture Year: 1994

Price: 2,495

Body: SUV

Transmission: Manual

Mileage: 108000 ft

Fuel: Diesel

Further Details: Four wheel-drive, 5 seats, ANOTHER