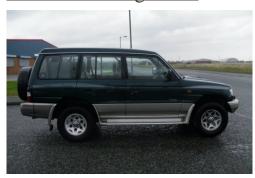

## Mitsubishi Shogun 2.8

## Listing details

Ref: RF769495

Title: Mitsubishi Shogun 2.8

Condition: Used

Manufacture Year: 2000

Price: 2,495

Body: SUV

Transmission: Manual

Mileage: 118000 ft

Fuel: Diesel

Further Details: Metallic GREEN, Grey Full leather interior, Four

wheel-drive, Passenger airbag, Central locking, Electric sunroof, Folding rear seats, Height adjustable drivers seat, Rear electric windows, Front armrest, Rear headrests, Alloy wheels, Radio/Cassette, Heated front seat, ABS, Steering wheel rake adjustment, Rear armrest, Body coloured bumpers, Drivers airbag, Headlight washers, Electric door mirrors, Heated door mirrors, Immobiliser, Air conditioning, PAS, Trip computer, Rear wiper, Cruise control, Front electric windows, Front head restraints, Front fog lights. 7 seats