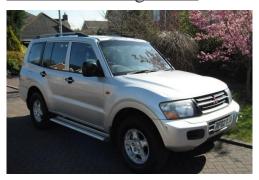

## Mitsubishi Shogun 3.5

## Listing details

Ref: RF338449

Title: Mitsubishi Shogun 3.5

Condition: Used

Manufacture Year: 2002

Price: 2,690

Body: SUV

Transmission: Automatic

Mileage: 106475 ft

Fuel: Petrol

Further Details: 5 Door Estate, Metallic Silver, Petrol, Automatic, 7

SEATER, S/History, MOT Oct 2014, Taxed May 2014, Tow bar fitted, Central Locking, Electric windows, Air conditioning, PAS, ABS, Alloy wheels,3x3 point rear seat belts, Folding rear seats, Heated door mirrors, CD Player. A usable 4 x 4 in great condition through. Drives fantastic must be viewed. P/X possible.