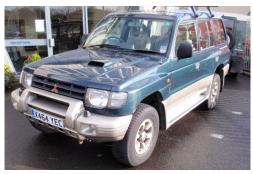

## Mitsubishi Shogun 2.8

| Seller Info<br>Name: | Auto Sourcing UK   |
|----------------------|--------------------|
| First Name:          | Auto Sourcing      |
| Last Name:           | UK                 |
| Phone:               | +44 (773) 898-1634 |
| Country:             | United Kingdom     |
| City:                | Swindon            |
| Address:             | Auto Sourcing      |
| ZIP code:            | AUTO               |

## Listing details

| Ref:              | RF163458                                       |
|-------------------|------------------------------------------------|
| Title:            | Mitsubishi Shogun 2.8                          |
| Condition:        | Used                                           |
| Manufacture Year: | 2001                                           |
| Price:            | 2,950                                          |
| Body:             | SUV                                            |
| Transmission:     | Manual                                         |
| Mileage:          | 120480 ft                                      |
| Fuel:             | Diesel                                         |
| Further Details:  | Good bodywork, Interior - Good Condition, Tyre |

condition Good, 7 seats, £2,950 no VAT