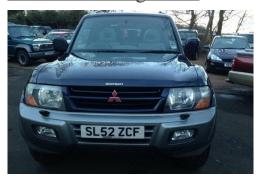

Ref: RF178998

Title: Mitsubishi Shogun 3.2

Condition: Used

Manufacture Year: 2002

Price: 2,975

Body: SUV

Transmission: Automatic

Mileage: 122000 ft

Fuel: Diesel

Further Details: 3 Door Estate, Blue and silver, Diesel, Automatic,

Height adjustable drivers seat. Body coloured bumpers. ABS, Heated door mirrors. short wheel base; full leather specification.