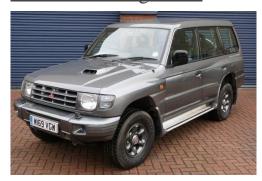

## Mitsubishi Shogun 2.8

## Listing details

Ref: RF172914

Title: Mitsubishi Shogun 2.8

Condition: Used

Manufacture Year: 2000

Price: 2,995

Body: SUV

Transmission: Automatic

Mileage: 185000 ft

Fuel: Diesel

Further Details: Grey, Four wheel-drive, Air Conditioning, Climate

Control, Central Locking, Immobiliser, Folding Rear Seats, Adjustable Steering Column, Power Steering, ABS, Twin Air Bags, Electric Mirrors, Electric Windows, Stereo, 15" Alloys, 4x4, 4WD. Payments By Debit Cards Etc.