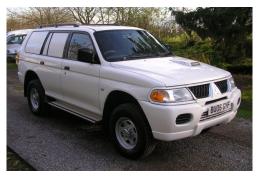

## Mitsubishi Shogun 2.5

| Seller Info |                    |
|-------------|--------------------|
| Name:       | Auto Sourcing UK   |
| First Name: | Auto Sourcing      |
| Last Name:  | UK                 |
| Phone:      | +44 (773) 898-1634 |
| Country:    | United Kingdom     |
| City:       | Swindon            |
| Address:    | Auto Sourcing      |
| ZIP code:   | AUTO               |
|             |                    |

## Listing details

| Ref:              | RF113626                                        |
|-------------------|-------------------------------------------------|
| Title:            | Mitsubishi Shogun 2.5                           |
| Condition:        | Used                                            |
| Manufacture Year: | 2006                                            |
| Price:            | 2,999                                           |
| Body:             | SUV                                             |
| Transmission:     | Manual                                          |
| Mileage:          | 97000 ft                                        |
| Fuel:             | Diesel                                          |
| Further Details:  | WHITE, Grey Cloth interior, Four wheel-drive, 2 |

seats, OWNED BY BT FROM NEW WITH FULL SERVICE HISTORY, ELECTRIC TILT AND SLIDE SUNROOF, JUST SERVICED, TOWBAR, REMOVABLE MESH BULKHEAD, STEREO, REAR WASH WIPE, ROOF RAILS, VERY CLEAN, , SENSIBLY PRICED VAN TAKEN IN PART EXCHANGE, CHOICE OF TWO FROM, £2,999 +VAT, This is an imported vehicle