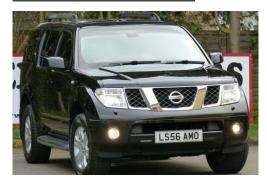

## Nissan Pathfinder 2.5

## Listing details

Ref: RF209258

Title: Nissan Pathfinder 2.5

Condition: Used

Manufacture Year: 2006

Price: 9,795

Body: Wagon

Transmission: Manual