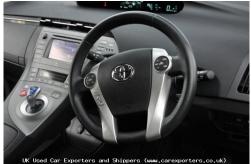

## Listing details

| Ref:              | RF112737                                        |
|-------------------|-------------------------------------------------|
| Title:            | Toyota PRIUS 5-DR 1.8 VVT-i                     |
| Condition:        | Used                                            |
| Manufacture Year: | 2014                                            |
| Price:            | £ 19,500                                        |
| Body:             | Hatchback                                       |
| Transmission:     | Automatic                                       |
| Mileage:          | 4932 miles                                      |
| Fuel:             | Other                                           |
| Further Details:  | 17 inch 5-Spoke Alloy Wheels With Locking Wheel |

Nuts, 4 Spoke Leather Steering Wheel Integrated Audio Controls, 6.1 inch Touch Screen Display, 60/40 Split Fold Rear Seat Back & Cushion, ABS Electronically Controlled With Brake Assist System, Adjustable Steering Column - Stepless Reach & Rake, Air Conditioning System, AM / FM Radio With Dolby And Preset Settings, Anti Theft System Intrusion Sensor & Siren, Ashtray & Cigar Lighter Console Box With Lid, Central Double Locking With Remote Activation, Child Seat Fixings -ISO-FIX Outer Rear Seats, Climate Control, Cloth interior, Colour Keyed Mirrors, Continuously Variable Transmission (CVT), Cupholders Front & Rear, Door Handles & Battery Charger Lid, Door Handles - Matt Metallic Effect, Driver Knee Airbags. 5 seats, Novus Grey Metallic