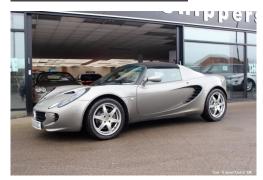

## Listing details

Ref: RF213530

Title: Lotus Elise 1.8 S 2dr

Condition: Used

Manufacture Year: 2008

Price: £ 18,990

Body: Convertible

Transmission: Manual

Mileage: 30000 miles

Fuel: Petrol

Further Details:

Toyota Engine, Air Con Black Full leather interior, Storm Grey Metallic, Touring Pack, Full Lotus Service History - 9 Stamps, Driving Lamps, ProBax Leather Seats, Cup Holder, Alpine Music System, Extra Sound Insulation & Interior Carpet Set, Fixed Passenger Foot Rests, Electric Windows, Starter Button, Driver And Passanger Airbags, Central Locking, Ipod conectivity, Air-Conditioning Unit, Armourfend Clear Paint Protection, Alarm, Alloy Wheels