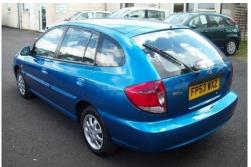

## <u>kia</u>

| Name:       | Auto Finders UK    |
|-------------|--------------------|
| First Name: | Auto Finders       |
| Last Name:  | UK                 |
| Phone:      | +44 (773) 898-1635 |
| Country:    | United Kingdom     |
| City:       | Durham             |
| Address:    | Auto Finders       |
| ZIP code:   | AUTO               |

## Listing details

| Ref:              | RF142674                                        |
|-------------------|-------------------------------------------------|
| Title:            | kia                                             |
| Condition:        | Used                                            |
| Manufacture Year: | 2003                                            |
| Price:            | 1,295                                           |
| Body:             | Hatchback                                       |
| Transmission:     | Manual                                          |
| Mileage:          | 66,676 ft                                       |
| Fuel:             | Petrol                                          |
| Further Details:  | Internal headlamp leveller, Engine immobiliser, |