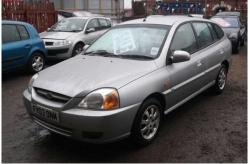

## KIA RIO 1.3

|     | Seller Info |                    |
|-----|-------------|--------------------|
|     | Name:       | Auto Finders UK    |
|     | First Name: | Auto Finders       |
|     | Last Name:  | UK                 |
|     | Phone:      | +44 (773) 898-1635 |
|     | Country:    | United Kingdom     |
| 1   | City:       | Durham             |
|     | Address:    | Auto Finders       |
|     | ZIP code:   | AUTO               |
|     |             |                    |
|     |             |                    |
|     |             |                    |
| 7   |             |                    |
|     |             |                    |
|     |             |                    |
| 1.0 |             |                    |

## Listing details

| Listing details   |                                                    |  |  |
|-------------------|----------------------------------------------------|--|--|
| Ref:              | RF124767                                           |  |  |
| Title:            | KIA RIO 1.3                                        |  |  |
| Condition:        | Used                                               |  |  |
| Manufacture Year: | 2003                                               |  |  |
| Price:            | 745                                                |  |  |
| Body:             | Hatchback                                          |  |  |
| Transmission:     | Manual                                             |  |  |
| Mileage:          | 80,000 ft                                          |  |  |
| Fuel:             | Petrol                                             |  |  |
| Further Details:  | Cloth upholstery, Colour coding - Interior, Colour |  |  |

coding - Body, ABS, Folding rear seats, Immobiliser, Radio/Cassette, Rear headrests, Steel wheels, Body coloured bumpers, Drivers airbag, Electric door mirrors, Front electric windows, Front head restraints, Height adjustable drivers seat, PAS, Rear wiper, Remote central locking, Steering wheel rake adjustment, Full size spare wheel, Rear electric windows, Isofix child seat anchor points