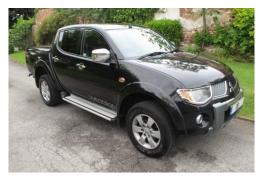

## Listing details

| Ref:              | RF213569        |
|-------------------|-----------------|
| Title:            | Mitsubishi L200 |
| Condition:        | Used            |
| Manufacture Year: | 2008            |
| Price:            | 6,995           |
| Body:             | Pickup          |
| Transmission:     | Automatic       |
| Mileage:          | 106000 ft       |
| Fuel:             | Diesel          |

Further Details: Mitsubishi L200 Double Cab DI-D Warrior 4WD Auto 134Bhp 2008 - Black. 10 months MOT, leather interior, air conditioning, electric windows and mirrors, central locking.