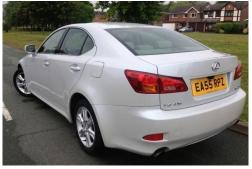

## Lexus IS 250 2.5

| ame:        | Auto Finders UK    |
|-------------|--------------------|
| First Name: | Auto Finders       |
| Last Name:  | UK                 |
| Phone:      | +44 (773) 898-1635 |
| Country:    | United Kingdom     |
| City:       | Durham             |
| Address:    | Auto Finders       |
| ZIP code:   | AUTO               |

## Listing details

| Ref:              | RF758846                           |
|-------------------|------------------------------------|
| Title:            | Lexus IS 250 2.5                   |
| Condition:        | Used                               |
| Manufacture Year: | 2005                               |
| Price:            | 6,600                              |
| Body:             | Sedan                              |
| Transmission:     | Automatic                          |
| Mileage:          | 42,000 ft                          |
| Fuel:             | Petrol                             |
| Further Details:  | POWERSTEERING,E/WINDOWSx4,ELECTRIC |

FOLDING MIRRORS,R/C/LOCKING,F&R/H/RES TRAINTS,C/LOCKS,ESP,ABS,LEXUS 6 CD CHANGER,AIR/CON,SRS AIRBAGS,CRUISE CONTROL,MULTIFUNCTION STEERING,F&R/ARM RESTS,KEYLESS ENTRY,PUSH BUTTON START,CREAM CLOTH INTERIOR,ALLOYS,REVERSE CAMERA,F&R/FOGLIGHTS