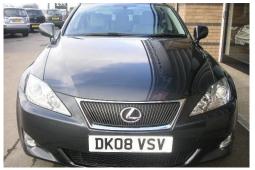

## Lexus IS 250 2.4

| lame:       | Auto Finders UK    |
|-------------|--------------------|
| First Name: | Auto Finders       |
| Last Name:  | UK                 |
| Phone:      | +44 (773) 898-1635 |
| Country:    | United Kingdom     |
| City:       | Durham             |
| Address:    | Auto Finders       |
| ZIP code:   | AUTO               |

## Listing details

| Ref:              | RF134804                                            |
|-------------------|-----------------------------------------------------|
| Title:            | Lexus IS 250 2.4                                    |
| Condition:        | Used                                                |
| Manufacture Year: | 2008                                                |
| Price:            | 7,450                                               |
| Body:             | Sedan                                               |
| Transmission:     | Manual                                              |
| Mileage:          | 40,000 ft                                           |
| Fuel:             | Petrol                                              |
| Further Details:  | Full Grey Leather Interior, Dual Zone Automatic Air |

Conditioning, Keyless Entry, Keyless Go, Heated And Cooling Front Sports Seats, 17" Alloy Wheels, Cruise Control, CD Player, Multifunction Steering Wheel, Electric Folding Wing Mirrors, Automatic Headlights, Electric Windows