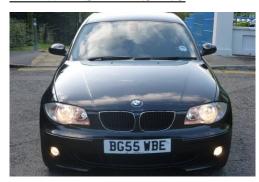

## BMW 1 SERIES 1.6

Ref: RF445996

Title: BMW 1 SERIES 1.6

Condition: Used

Manufacture Year: 2005

Price: 4,450

Body: Hatchback

Transmission: Manual

Mileage: 112000 ft