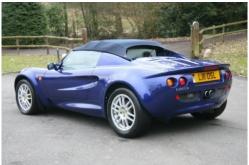

## Lotus Elise 1.8

| Name:       | Auto Finders UK    |
|-------------|--------------------|
| First Name: | Auto Finders       |
| Last Name:  | UK                 |
| Phone:      | +44 (773) 898-1635 |
| Country:    | United Kingdom     |
| City:       | Durham             |
| Address:    | Auto Finders       |
| ZIP code:   | AUTO               |

## Listing details

| 8                 |                                                      |
|-------------------|------------------------------------------------------|
| Ref:              | RF777548                                             |
| Title:            | Lotus Elise 1.8                                      |
| Condition:        | Used                                                 |
| Manufacture Year: | 1999                                                 |
| Price:            | 8,350                                                |
| Body:             | Convertible                                          |
| Transmission:     | Manual                                               |
| Mileage:          | 90,000 ft                                            |
| Fuel:             | Petrol                                               |
| Further Details:  | Cream Leather Seats, Carpets, Carbon Sill Protector, |

Sports Exhaust, Alloy wheels, Immobiliser