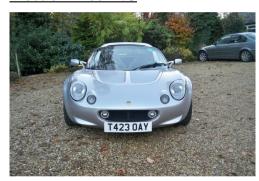

## Lotus Elise 1.8

## Listing details

Ref: RF150427

Title: Lotus Elise 1.8

Condition: Used

Manufacture Year: 1999

Price: 13,990

Body: Convertible

Transmission: Manual

Mileage: 23,000 ft

Fuel: Petrol

Further Details: SILVER WITH BLUE LEATHER AND BLUE

HOOD, FACTORY BILSTEIN
SUSPENSION, ZINIC PLATED FRONT AND
REAR SUSPENSION WITH BUSHES, VENTED
DISC'S FRONT AND REAR, STAINLESS STEEL
BRAKE HOSES, ALLOY WINDOW
WINDERS, BLUE CARPET MATS