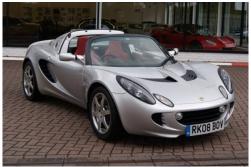

## Lotus Elise 1.8

| Seller Info |                    |
|-------------|--------------------|
| Name:       | Auto Finders UK    |
| First Name: | Auto Finders       |
| Last Name:  | UK                 |
| Phone:      | +44 (773) 898-1635 |
| Country:    | United Kingdom     |
| City:       | Durham             |
| Address:    | Auto Finders       |
| ZIP code:   | AUTO               |

## Listing details

| Ref:              | RF492563                                         |
|-------------------|--------------------------------------------------|
| Title:            | Lotus Elise 1.8                                  |
| Condition:        | Used                                             |
| Manufacture Year: | 2008                                             |
| Price:            | 18,000                                           |
| Body:             | Convertible                                      |
| Transmission:     | Manual                                           |
| Mileage:          | 24,950 ft                                        |
| Fuel:             | Petrol                                           |
| Further Details:  | ABS, Alloy wheels, Central locking, Immobiliser, |