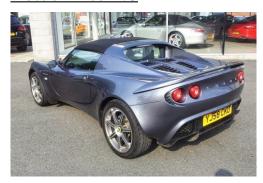

Ref: RF438428

Title: Lotus Elise 1.8

Condition: Used

Manufacture Year: 2008

Price: 24,950

Body: Convertible

Transmission: Manual

Mileage: 32,000 ft

Fuel: Petrol

Further Details: Metallic Graphite Grey, Black Leather Trim,

Lightweight Forged Alloy Wheels, Touring Pack incl' Leather Door Cards, Full Leather Pro Bax Seats, Carpet Set, Front Driving Lamps and Extra Sound Insulation. Leather Center Console, i Pod Plug, Traction Control, ABS, Central locking, Driver airbag, Electric windows, Passenger airbag, Radio/CD and Alarm.