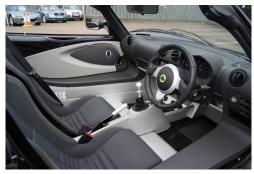

## Listing details

| Ref:              | RF896668                                           |
|-------------------|----------------------------------------------------|
| Title:            | Lotus Elise 1.8                                    |
| Condition:        | Used                                               |
| Manufacture Year: | 2013                                               |
| Price:            | 28,000                                             |
| Body:             | Convertible                                        |
| Transmission:     | Manual                                             |
| Mileage:          | 5 ft                                               |
| Fuel:             | Petrol                                             |
| Further Details:  | Alloy wheels, Anti theft system, CD, Colour coding |