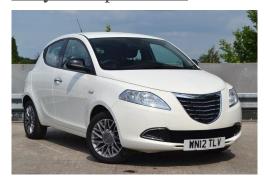

## Chrysler Ypsilon 1.2

Seller Info

Name: Auto Finders UK First Name: Auto Finders

Last Name: UK

Phone: +44 (773) 898-1635 Country: United Kingdom

City: Durham

Address: Auto Finders

ZIP code: AUTO

## Listing details

Ref: RF160088

Title: Chrysler Ypsilon 1.2

Condition: Used

Manufacture Year: 2012

Price: 7,495

Body: Hatchback

Transmission: Manual

Mileage: 19,000 ft

Fuel: Petrol

Further Details: Snow White, Anti-Lock Brakes, Driver Passenger

And Side Air Bags, 15In Alloy Wheels, Power-Assisted Steering, Seat - ISOFIX Anchorage Point, Key Central Door Locking, Trip Computer, 5 speed manual gearbox, Driver Seat Height Adjustment, Seats Split Rear, Immobiliser, Front Seat Belt Pre-Tensioners, Radio/CD/MP3, Cloth interior.