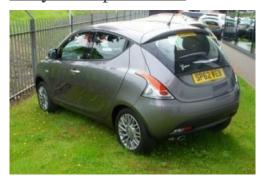

## Chrysler Ypsilon 1.2

Seller Info

Name: Auto Finders UK First Name: Auto Finders

Last Name: UK

Phone: +44 (773) 898-1635 Country: United Kingdom

City: Durham

Address: Auto Finders

ZIP code: AUTO

Ref: RF542542

Title: Chrysler Ypsilon 1.2

Condition: Used

Manufacture Year: 2012

Price: 8,000

Body: Hatchback

Transmission: Manual

Mileage: 11 ft

Fuel: Petrol

Further Details: Trip computer, Radio/CD + MP3, Daytime running

lights, Electric front windows, Leather steering wheel, Alarm/immobiliser, Remote central locking, Remote keyless entry, Piano black centre console, Alloys.