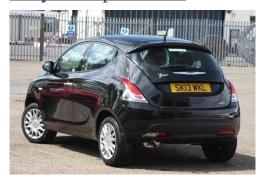

## Chrysler Ypsilon 1.2

## Listing details

Ref: RF671486

Title: Chrysler Ypsilon 1.2

Condition: Used

Manufacture Year: 2013

Price: 8,188

Body: Hatchback

Transmission: Manual