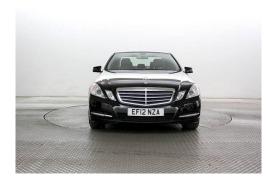

## Listing details

Ref: RF191134

Title: Mercedes E200 1.8 CGi BlueEFF SE

Condition: Used

Manufacture Year: 2012

Price: 21,500

Body: Sedan

Transmission: Automatic

Mileage: 10838 ft

Fuel: Petrol

Further Details:

Mercedes E200 1.8 CGi BlueEFF SE Start Stop 4dr 2012 - 4 Doors, Automatic, Saloon, Petrol, 10,838 miles, Obsidian Black, Leather Trim, Climate Control, 16 inch alloy wheels, Up to 350 Mercedes in stock all in one place. ABS brakes with Traction Control, Bluetooth, Central Locking, Cruise Control, Electric Mirrors, Heated Seats, Parking Sensors, Multifunction Steering Wheel, Electric Windows (Front & Rear), Power-Steering, Radio & MultiStack CD-player, Rear Head-Rests, Aluminium Dash Trim, Climate Control Air Conditioning.